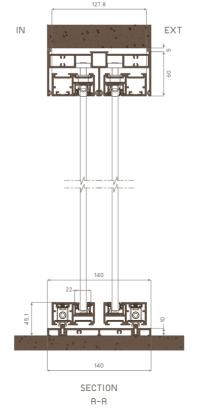

# LITE SLIDING DOOR + FIX

- Water proof adapter
- Slim design

Max Width 2,000 mm

Hidden Handrails Detail

SECTION C-C

...

Max Height 3,000 mm

Invisible Sash Hidden in . . . . . . . . . . . . . . . . . Aluminium Frame

Slim 30 mm