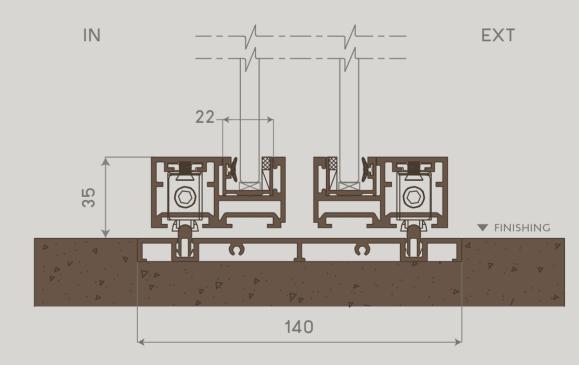

# DRAIN SYSTEM DETAIL

Our superior engineering sill prevent weather intrusion. The sliding rail can be intergrated in the floor.

" A seamless transition from indoor to outdoor "

Optional low sill is available. It's designed to lie flush against surrounding floor.

### Interior Low Sill Option

### Invisible Sash Hidden in Aluminium Frame