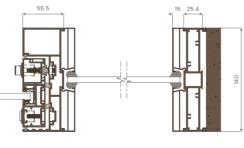

# LITE SLIDING DOOR + FIX

- Water proof adapter
- Slim design

Max Width 2,000 mm

Hidden Handrails Detail

SECTION C-C

...

Max Height 3,000 mm

Invisible Sash Hidden in . . . . . . . . . . . . . . . . . Aluminium Frame

Slim 30 mm