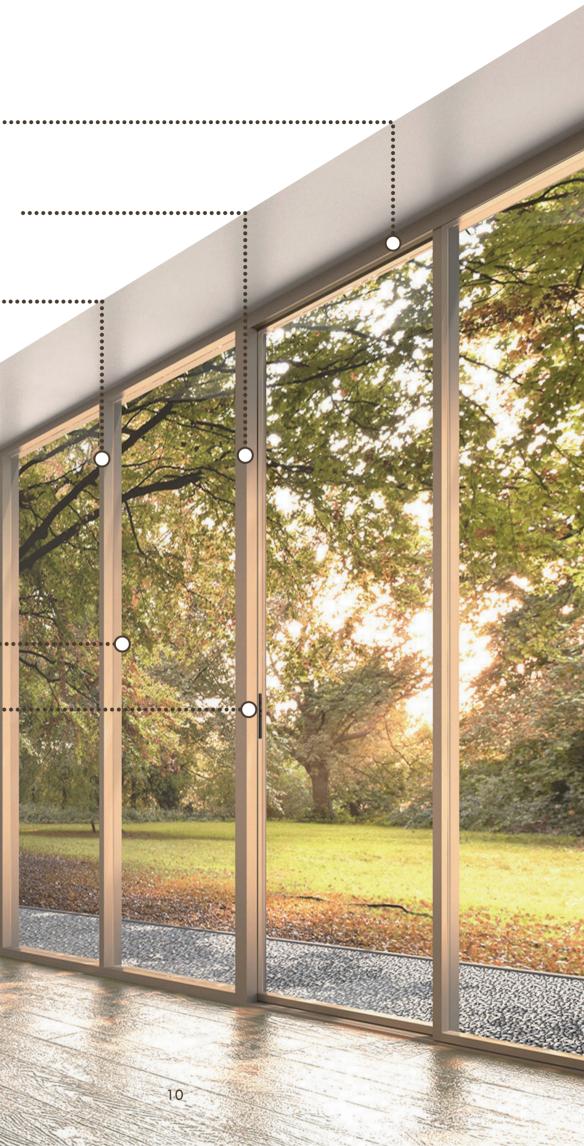

# LITE SLIDING DOOR + FIX

- Water proof adapter
- Slim design

Max Width 2,000 mm

Hidden Handrails Detail

SECTION C-C

...

Max Height 3,000 mm

Invisible Sash Hidden in . . . . . . . . . . . . . . . . . Aluminium Frame

### Invisible Sash Hidden in Aluminium Frame