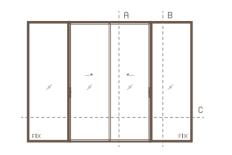

# LITE SLIDING DOOR + FIX

- Water proof adapter
- Slim design

Max Width 2,000 mm

Hidden Handrails Detail

SECTION C-C

...

Max Height 3,000 mm

Invisible Sash Hidden in . . . . . . . . . . . . . . . . . Aluminium Frame