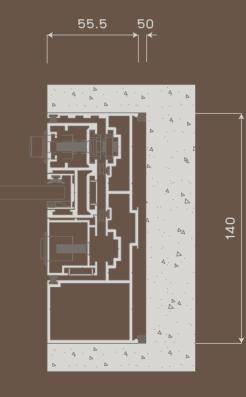

# DRAIN SYSTEM DETAIL

Our superior engineering sill prevent weather intrusion. The sliding rail can be intergrated in the floor.

" A seamless transition from indoor to outdoor "

Optional low sill is available. It's designed to lie flush against surrounding floor.