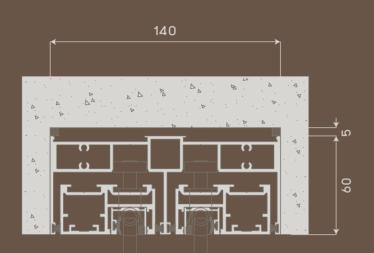

# DRAIN SYSTEM DETAIL

Our superior engineering sill prevent weather intrusion. The sliding rail can be intergrated in the floor.

" A seamless transition from indoor to outdoor "

Optional low sill is available. It's designed to lie flush against surrounding floor.