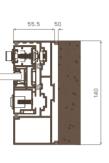

# IN EXT 22---- 2 2 ▼ FINISHING 140

Low Sill Hidden In The Floor

I. IO years guarantee powder coating 2. Temper , Energy , SGP glass optional 3. Flush lockable hardware 4. Backed by the AB&W warranty I year moving parts , 2 years non moving parts