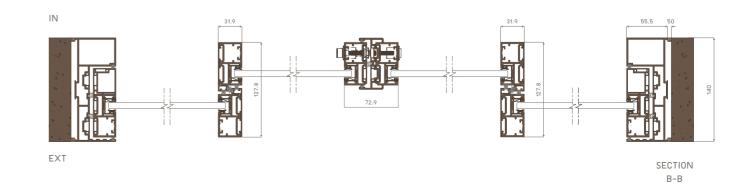

Kg/Pan |
| Thickness Glass Max | 6-20  | mm     |
|                     |       |        |

Win Resistance . 🔶 1,600 Pa

9

Water Tightness 240 Pa

# CONFIGURATIONS



# CONTENT

| EXPLORE OUR PRODUCT                  | 02    |
|--------------------------------------|-------|
| LITE SLIDING DOORS<br>(for exterior) | 03    |
| LITE SLIDING DOORS<br>(for interior) | 04    |
| LITE SLIDING DOORS<br>(4 panel)      | 05-06 |
| LITE CORNER SLIDING DOORS            | 07-08 |
| LITE SLIDING DOORS + FIX             | 09-10 |
| IDENTITY DETAIL OF PRODUCT           | 11-12 |
| INVISIBLE SASH DETAIL                | 13    |



nel

 $\approx$ 

Air Tightness 300 Pa

















EXT

SECTION B-B

SECTION A-A







# LITE SLIDING DOOR

IN



(





SECTION B-B



# LITE SLIDING DOOR (4 Panel)







### EXPAND YOUR VIEW WITH "PANORAMA LITE"

06



# LITE SLIDING DOOR + FIX







- Water proof adapter
- Slim design

Max Width 2,000 mm

Hidden Handrails Detail





SECTION C-C

...

Max Height 3,000 mm

Invisible Sash Hidden in . . . . . . . . . . . . . . . . . Aluminium Frame

Slim 30 mm



# DRAIN SYSTEM DETAIL

Our superior engineering sill prevent weather intrusion. The sliding rail can be intergrated in the floor.

" A seamless transition from indoor to outdoor "

Optional low sill is available. It's designed to lie flush against surrounding floor.

**Exterior Sill Prevents** 

# IN EXT 22---- 2 2 ▼ FINISHING 140







Low Sill Hidden In The Floor



I. IO years guarantee powder coating 2. Temper , Energy , SGP glass optional 3. Flush lockable hardware 4. Backed by the AB&W war