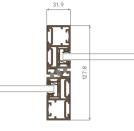

0 | mm     |
|---------------------|-------|--------|
| Max Panel Width     | 2,000 | mm     |
| Max Load            | 250   | Kg/Pan |
| Thickness Glass Max | 6-20  | mm     |
|                     |       |        |

Win Resistance . 🔶 1,600 Pa

9

Water Tightness 240 Pa

# CONFIGURATIONS



# CONTENT

| EXPLORE OUR PRODUCT                  | 02    |
|--------------------------------------|-------|
| LITE SLIDING DOORS<br>(for exterior) | 03    |
| LITE SLIDING DOORS<br>(for interior) | 04    |
| LITE SLIDING DOORS<br>(4 panel)      | 05-06 |
| LITE CORNER SLIDING DOORS            | 07-08 |
| LITE SLIDING DOORS + FIX             | 09-10 |
| IDENTITY DETAIL OF PRODUCT           | 11-12 |
| INVISIBLE SASH DETAIL                | 13    |



nel

 $\approx$ 

Air Tightness 300 Pa

















EXT

SECTION B-B

SECTION A-A







# LITE SLIDING DOOR

IN



(





SECTION B-B



# LITE SLIDING DOOR (4 Panel)







### EXPAND YOUR VIEW WITH "PANORAMA LITE"

06



# LITE SLIDING DOOR + FIX







- Water proof adapter
- Slim design

Max Width 2,000 mm

Hidden Handrails Detail





SECTION C-C

...

Max Height 3,000 mm

Invisible Sash Hidden in . . . . . . . . . . . . . . . . . Aluminium Frame

Slim 30 mm



# DRAIN SYSTEM DETAIL

Our superior engineering sill prevent weather intrusion. The sliding rail can be intergrated in the floor.

" A seamless transition from indoor to outdoor "

Optional low sill is available. It's designed to lie flush against surrounding floor.

**Exterior Sill Prevents** 

# IN EXT 22---- 2 2 ▼ FINISHING 140







Low Sill Hidden In The Floor



I.