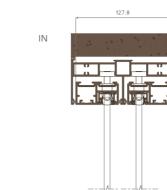

3,000 | mm     |
|---------------------|-------|--------|
| Max Panel Width     | 2,000 | mm     |
| Max Load            | 250   | Kg/Pan |
| Thickness Glass Max | 6-20  | mm     |
|                     |       |        |

Win Resistance . 🔶 1,600 Pa

9

Water Tightness 240 Pa

# CONFIGURATIONS



# CONTENT

| EXPLORE OUR PRODUCT                  | 02    |
|--------------------------------------|-------|
| LITE SLIDING DOORS<br>(for exterior) | 03    |
| LITE SLIDING DOORS<br>(for interior) | 04    |
| LITE SLIDING DOORS<br>(4 panel)      | 05-06 |
| LITE CORNER SLIDING DOORS            | 07-08 |
| LITE SLIDING DOORS + FIX             | 09-10 |
| IDENTITY DETAIL OF PRODUCT           | 11-12 |
| INVISIBLE SASH DETAIL                | 13    |



nel

 $\approx$ 

Air Tightness 300 Pa

















EXT

SECTION B-B

SECTION A-A







# LITE SLIDING DOOR

IN



(





SECTION B-B



# LITE SLIDING DOOR (4 Panel)







### EXPAND YOUR VIEW WITH "PANORAMA LITE"

06



# LITE SLIDING DOOR + FIX







- Water proof adapter
- Slim design

Max Width 2,000 mm

Hidden Handrails Detail





SECTION C-C

...

Max Height 3,000 mm

Invisible Sash Hidden in . . . . . . . . . . . . . . . . . Aluminium Frame

Slim 30 mm



# DRAIN SYSTEM DETAIL

Our superior engineering sill prevent weather intrusion. The sliding rail can be intergrated in the floor.

" A seamless transition from indoor to outdoor "

Optional low sill is available. It's designed to lie flush against surrounding floor.

**Exterior Sill Prevents** 

# IN EXT 22---- 2 2 ▼ FINISHING 140







Low Sill Hidden In The Floor