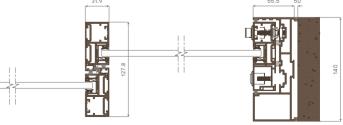

# EXPLORE OUR PRODUCT

| Max Panel Height    | 3,000 | mm     |
|---------------------|-------|--------|
| Max Panel Width     | 2,000 | mm     |
| Max Load            | 250   | Kg/Pan |
| Thickness Glass Max | 6-20  | mm     |
|                     |       |        |

Slim 30 mm