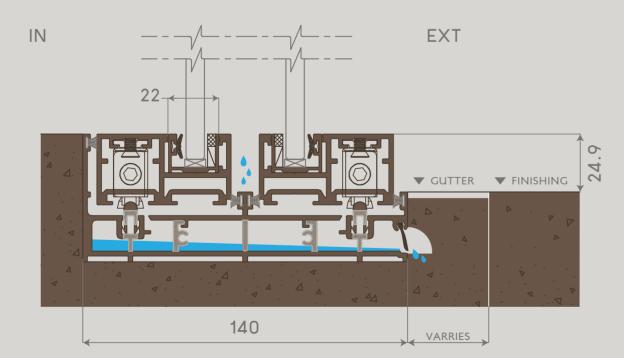

# DRAIN SYSTEM DETAIL

Our superior engineering sill prevent weather intrusion. The sliding rail can be intergrated in the floor.

" A seamless transition from indoor to outdoor "

Optional low sill is available. It's designed to lie flush against surrounding floor.

**Exterior Sill Prevents** 

# IN EXT 22---- 2 2 ▼ FINISHING 140

Low Sill Hidden In The Floor

I. IO years guarantee powder coating 2. Temper , Energy , SGP glass optional 3. Flush lockable hardware 4. Backed by the AB&W warranty I year moving parts , 2 years non moving parts