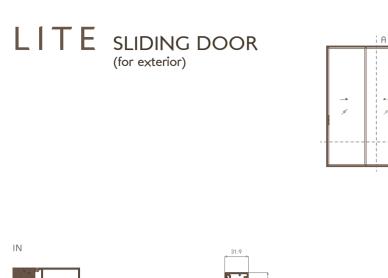

| 3,000 | mm     |
|---------------------|-------|--------|
| Max Panel Width     | 2,000 | mm     |
| Max Load            | 250   | Kg/Pan |
| Thickness Glass Max | 6-20  | mm     |
|                     |       |        |

Win Resistance . 🔶 1,600 Pa

9

Water Tightness 240 Pa

# CONFIGURATIONS



# CONTENT

| EXPLORE OUR PRODUCT                  | 02    |
|--------------------------------------|-------|
| LITE SLIDING DOORS<br>(for exterior) | 03    |
| LITE SLIDING DOORS<br>(for interior) | 04    |
| LITE SLIDING DOORS<br>(4 panel)      | 05-06 |
| LITE CORNER SLIDING DOORS            | 07-08 |
| LITE SLIDING DOORS + FIX             | 09-10 |
| IDENTITY DETAIL OF PRODUCT           | 11-12 |
| INVISIBLE SASH DETAIL                | 13    |



nel

 $\approx$ 

Air Tightness 300 Pa

















EXT

SECTION B-B

SECTION A-A







# LITE SLIDING DOOR

IN



(





SECTION B-B



# LITE SLIDING DOOR (4 Panel)







### EXPAND YOUR VIEW WITH "PANORAMA LITE"

06



# LITE SLIDING DOOR + FIX







- Water proof adapter
- Slim design

Max Width 2,000 mm

Hidden Handrails Detail





SECTION C-C

...

Max Height 3,000 mm

Invisible Sash Hidden in . . . . . . . . . . . . . . . . . Aluminium Frame

Slim 30 mm



# DRAIN SYSTEM DETAIL

Our superior engineering sill prevent weather intrusion. The sliding rail can be intergrated in the floor.

" A seamless transition from indoor to outdoor "

Optional low sill is available. It's designed to lie flush against surrounding floor.

**Exterior Sill Prevents** 

# IN EXT 22---- 2 2 ▼ FINISHING 140







Low Sill Hidden In The Floor