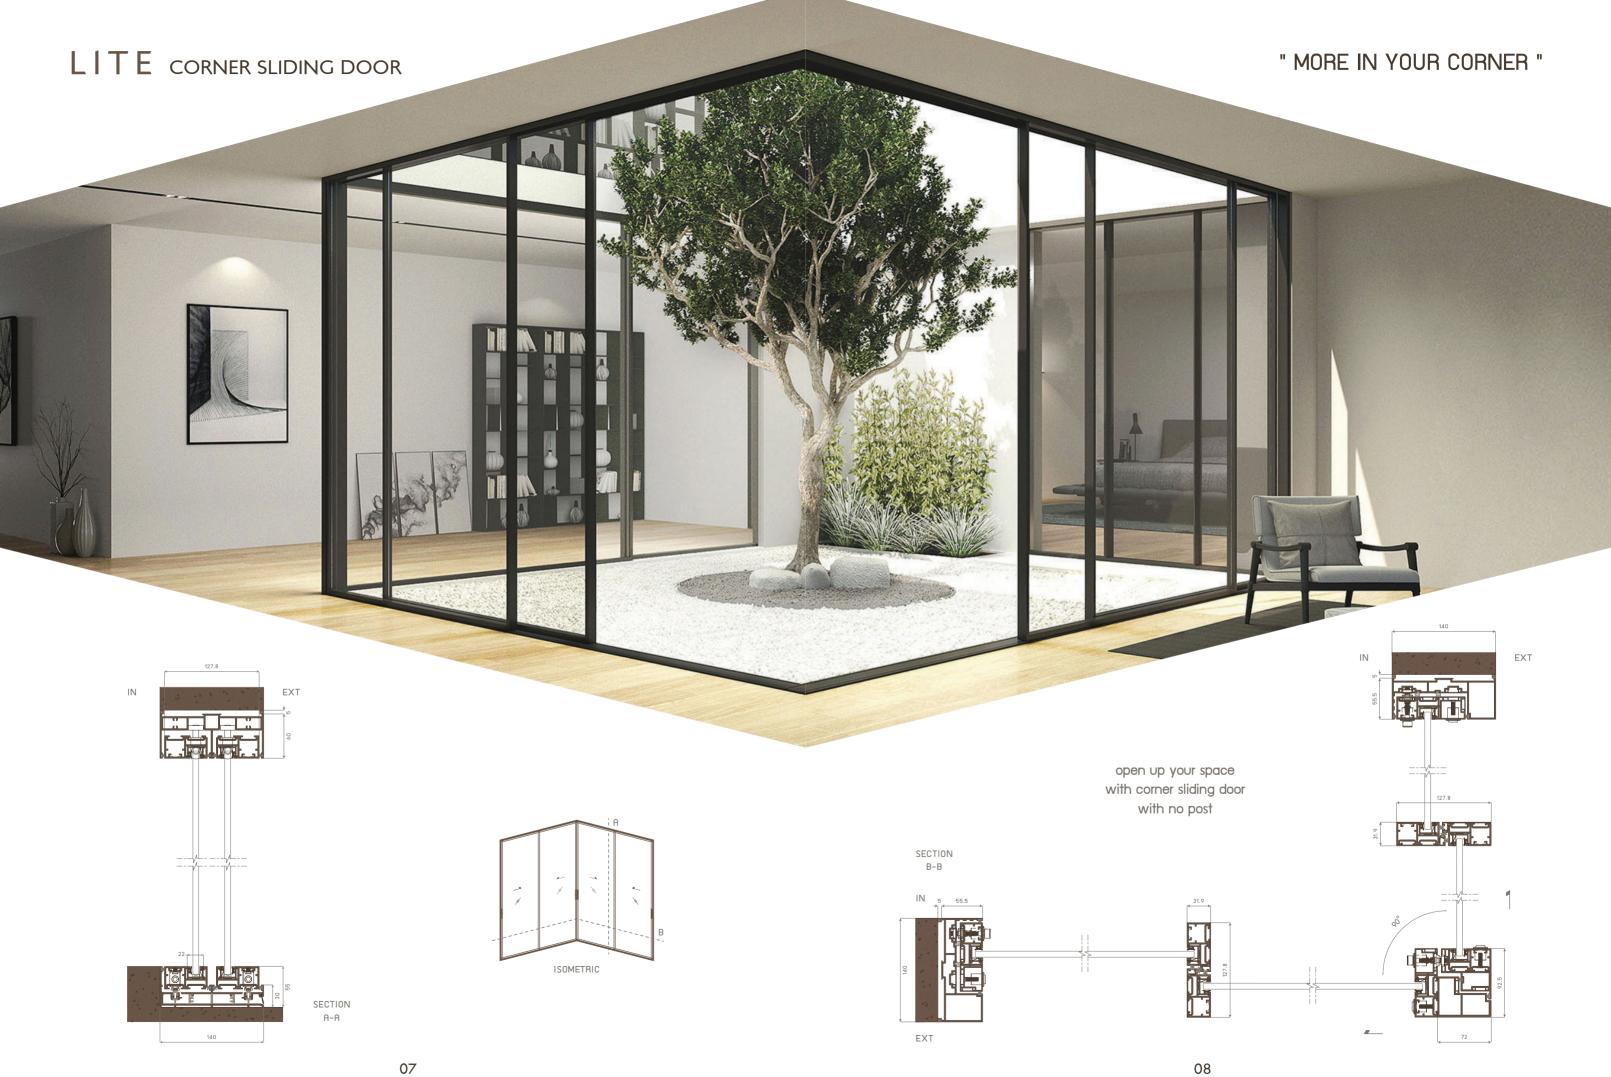

|                     |       |        |

Win Resistance . 🔶 1,600 Pa

9

Water Tightness 240 Pa

# CONFIGURATIONS



# CONTENT

| EXPLORE OUR PRODUCT                  | 02    |
|--------------------------------------|-------|
| LITE SLIDING DOORS<br>(for exterior) | 03    |
| LITE SLIDING DOORS<br>(for interior) | 04    |
| LITE SLIDING DOORS<br>(4 panel)      | 05-06 |
| LITE CORNER SLIDING DOORS            | 07-08 |
| LITE SLIDING DOORS + FIX             | 09-10 |
| IDENTITY DETAIL OF PRODUCT           | 11-12 |
| INVISIBLE SASH DETAIL                | 13    |



nel

 $\approx$ 

Air Tightness 300 Pa

















EXT

SECTION B-B

SECTION A-A







# LITE SLIDING DOOR

IN



(





SECTION B-B



# LITE SLIDING DOOR (4 Panel)







### EXPAND YOUR VIEW WITH "PANORAMA LITE"

06



# LITE SLIDING DOOR + FIX







- Water proof adapter
- Slim design

Max Width 2,000 mm

Hidden Handrails Detail





SECTION C-C

...

Max Height 3,000 mm

Invisible Sash Hidden in . . . . . . . . . . . . . . . . . Aluminium Frame

Slim 30 mm



# DRAIN SYSTEM DETAIL

Our superior engineering sill prevent weather intrusion. The sliding rail can be intergrated in the floor.

" A seamless transition from indoor to outdoor "

Optional low sill is available. It's designed to lie flush against surrounding floor.

**Exterior Sill Prevents** 

# IN EXT 22---- 2 2 ▼ FINISHING 140







Low Sill Hidden In The Floor



I. IO years guarantee powder coating 2. Temper , Energy , SGP glass optional 3. Flush lockable hardware 4. Backed by the AB&W warranty I year moving parts , 2 years non moving pa