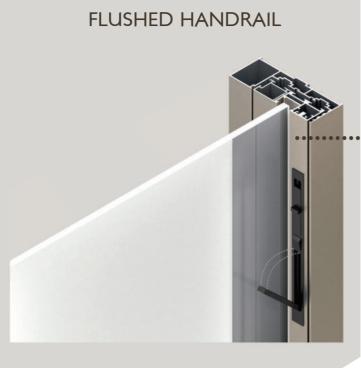

# LITE SLIDING DOOR + FIX

- Water proof adapter
- Slim design

Max Width 2,000 mm

Hidden Handrails Detail

SECTION C-C

...

Max Height 3,000 mm

Invisible Sash Hidden in . . . . . . . . . . . . . . . . . Aluminium Frame