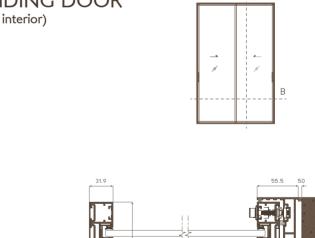

| 2,000 | mm     |
| Max Load            | 250   | Kg/Pan |
| Thickness Glass Max | 6-20  | mm     |
|                     |       |        |

Win Resistance . 🔶 1,600 Pa

9

Water Tightness 240 Pa

# CONFIGURATIONS



# CONTENT

| EXPLORE OUR PRODUCT                  | 02    |
|--------------------------------------|-------|
| LITE SLIDING DOORS<br>(for exterior) | 03    |
| LITE SLIDING DOORS<br>(for interior) | 04    |
| LITE SLIDING DOORS<br>(4 panel)      | 05-06 |
| LITE CORNER SLIDING DOORS            | 07-08 |
| LITE SLIDING DOORS + FIX             | 09-10 |
| IDENTITY DETAIL OF PRODUCT           | 11-12 |
| INVISIBLE SASH DETAIL                | 13    |



nel

 $\approx$ 

Air Tightness 300 Pa

















EXT

SECTION B-B

SECTION A-A







# LITE SLIDING DOOR

IN



(





SECTION B-B



# LITE SLIDING DOOR (4 Panel)







### EXPAND YOUR VIEW WITH "PANORAMA LITE"

06



# LITE SLIDING DOOR + FIX







- Water proof adapter
- Slim design

Max Width 2,000 mm

Hidden Handrails Detail





SECTION C-C

...

Max Height 3,000 mm

Invisible Sash Hidden in . . . . . . . . . . . . . . . . . Aluminium Frame

Slim 30 mm



# DRAIN SYSTEM DETAIL

Our superior engineering sill prevent weather intrusion. The sliding rail can be intergrated in the floor.

" A seamless transition from indoor to outdoor "

Optional low sill is available. It's designed to lie flush against surrounding floor.

**Exterior Sill Prevents** 

# IN EXT 22---- 2 2 ▼ FINISHING 140







Low Sill Hidden In The Floor



I. IO years guarantee powder coating 2. Temper , Energy , SGP glass optiona