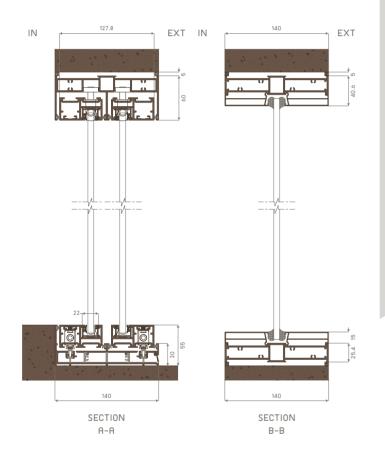

# LITE SLIDING DOOR + FIX

- Water proof adapter
- Slim design

Max Width 2,000 mm

Hidden Handrails Detail

SECTION C-C

...

Max Height 3,000 mm

Invisible Sash Hidden in . . . . . . . . . . . . . . . . . Aluminium Frame

Slim 30 mm

# IN EXT 22---- 2 2 ▼ FINISHING 140

Low Sill Hidden In The Floor

I. IO years guarantee powder coating 2. Temper , Energy , SGP glass optional 3. Flush lockable hardware 4. Backed by the AB&W warranty I year moving parts , 2 years non moving parts