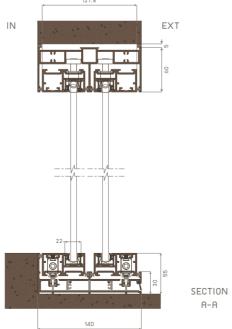

| Kg/Pan |
| Thickness Glass Max | 6-20  | mm     |
|                     |       |        |

Win Resistance . 🔶 1,600 Pa

9

Water Tightness 240 Pa

# CONFIGURATIONS



# CONTENT

| EXPLORE OUR PRODUCT                  | 02    |
|--------------------------------------|-------|
| LITE SLIDING DOORS<br>(for exterior) | 03    |
| LITE SLIDING DOORS<br>(for interior) | 04    |
| LITE SLIDING DOORS<br>(4 panel)      | 05-06 |
| LITE CORNER SLIDING DOORS            | 07-08 |
| LITE SLIDING DOORS + FIX             | 09-10 |
| IDENTITY DETAIL OF PRODUCT           | 11-12 |
| INVISIBLE SASH DETAIL                | 13    |



nel

 $\approx$ 

Air Tightness 300 Pa

















EXT

SECTION B-B

SECTION A-A







# LITE SLIDING DOOR

IN



(





SECTION B-B



# LITE SLIDING DOOR (4 Panel)







### EXPAND YOUR VIEW WITH "PANORAMA LITE"

06



# LITE SLIDING DOOR + FIX







- Water proof adapter
- Slim design

Max Width 2,000 mm

Hidden Handrails Detail





SECTION C-C

...

Max Height 3,000 mm

Invisible Sash Hidden in . . . . . . . . . . . . . . . . . Aluminium Frame

Slim 30 mm



# DRAIN SYSTEM DETAIL

Our superior engineering sill prevent weather intrusion. The sliding rail can be intergrated in the floor.

" A seamless transition from indoor to outdoor "

Optional low sill is available. It's designed to lie flush against surrounding floor.

**Exterior Sill Prevents** 

# IN EXT 22---- 2 2 ▼ FINISHING 140







Low Sill Hidden In The Floor



I. IO years guarantee powder coating 2. Temper , Energy , SGP glass optional 3. Flush lockable hardware 4. Backed by the AB&W w