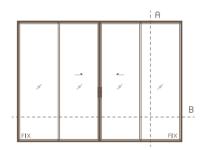

| Kg/Pan |
| Thickness Glass Max | 6-20  | mm     |
|                     |       |        |

Win Resistance . 🔶 1,600 Pa

9

Water Tightness 240 Pa

# CONFIGURATIONS



# CONTENT

| EXPLORE OUR PRODUCT                  | 02    |
|--------------------------------------|-------|
| LITE SLIDING DOORS<br>(for exterior) | 03    |
| LITE SLIDING DOORS<br>(for interior) | 04    |
| LITE SLIDING DOORS<br>(4 panel)      | 05-06 |
| LITE CORNER SLIDING DOORS            | 07-08 |
| LITE SLIDING DOORS + FIX             | 09-10 |
| IDENTITY DETAIL OF PRODUCT           | 11-12 |
| INVISIBLE SASH DETAIL                | 13    |



nel

 $\approx$ 

Air Tightness 300 Pa

















EXT

SECTION B-B

SECTION A-A







# LITE SLIDING DOOR

IN



(





SECTION B-B



# LITE SLIDING DOOR (4 Panel)







### EXPAND YOUR VIEW WITH "PANORAMA LITE"

06



# LITE SLIDING DOOR + FIX







- Water proof adapter
- Slim design

Max Width 2,000 mm

Hidden Handrails Detail





SECTION C-C

...

Max Height 3,000 mm

Invisible Sash Hidden in . . . . . . . . . . . . . . . . . Aluminium Frame

Slim 30 mm



# DRAIN SYSTEM DETAIL

Our superior engineering sill prevent weather intrusion. The sliding rail can be intergrated in the floor.

" A seamless transition from indoor to outdoor "

Optional low sill is available. It's designed to lie flush against surrounding floor.

**Exterior Sill Prevents** 

# IN EXT 22---- 2 2 ▼ FINISHING 140







Low Sill Hidden In The Floor



I. IO years guarantee powder coating 2. Temper , Energy , SGP glass optional 3. Flush lockable hardware 4. Backed by the AB&W