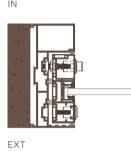

nel

 $\approx$ 

Air Tightness 300 Pa

EXT

SECTION B-B

SECTION A-A

# LITE SLIDING DOOR

IN

(

SECTION B-B