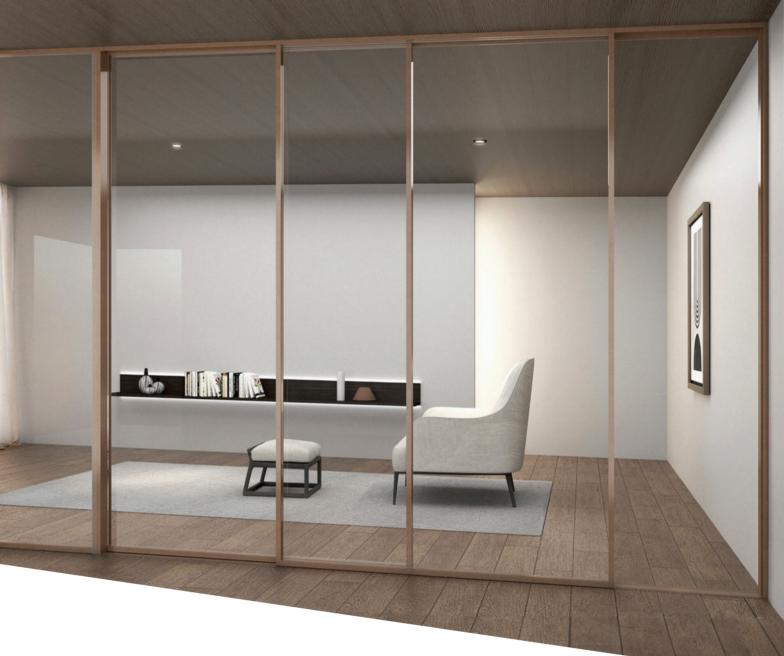

----|--------|
| Max Panel Width     | 2,000 | mm     |
| Max Load            | 250   | Kg/Pan |
| Thickness Glass Max | 6-20  | mm     |
|                     |       |        |

Win Resistance . 🔶 1,600 Pa

9

Water Tightness 240 Pa

# CONFIGURATIONS



# CONTENT

| EXPLORE OUR PRODUCT                  | 02    |
|--------------------------------------|-------|
| LITE SLIDING DOORS<br>(for exterior) | 03    |
| LITE SLIDING DOORS<br>(for interior) | 04    |
| LITE SLIDING DOORS<br>(4 panel)      | 05-06 |
| LITE CORNER SLIDING DOORS            | 07-08 |
| LITE SLIDING DOORS + FIX             | 09-10 |
| IDENTITY DETAIL OF PRODUCT           | 11-12 |
| INVISIBLE SASH DETAIL                | 13    |



nel

 $\approx$ 

Air Tightness 300 Pa

















EXT

SECTION B-B

SECTION A-A







# LITE SLIDING DOOR

IN



(





SECTION B-B



# LITE SLIDING DOOR (4 Panel)







### EXPAND YOUR VIEW WITH "PANORAMA LITE"

06



# LITE SLIDING DOOR + FIX







- Water proof adapter
- Slim design

Max Width 2,000 mm

Hidden Handrails Detail





SECTION C-C

...

Max Height 3,000 mm

Invisible Sash Hidden in . . . . . . . . . . . . . . . . . Aluminium Frame

Slim 30 mm



# DRAIN SYSTEM DETAIL

Our superior engineering sill prevent weather intrusion. The sliding rail can be intergrated in the floor.

" A seamless transition from indoor to outdoor "

Optional low sill is available. It's designed to lie flush against surrounding floor.

**Exterior Sill Prevents** 

# IN EXT 22---- 2 2 ▼ FINISHING 140







Low Sill Hidden In The Floor



I. IO years guarantee powder coating 2. T