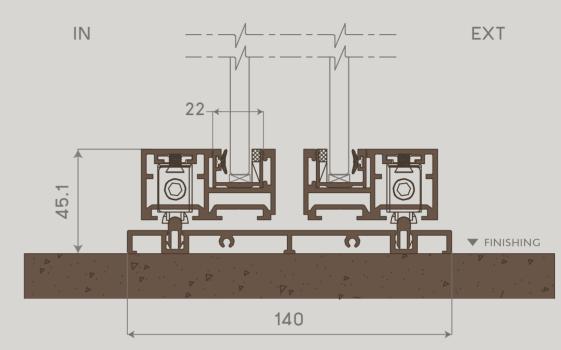

# DRAIN SYSTEM DETAIL

Our superior engineering sill prevent weather intrusion. The sliding rail can be intergrated in the floor.

" A seamless transition from indoor to outdoor "

Optional low sill is available. It's designed to lie flush against surrounding floor.

**Exterior Sill Prevents** 

# IN EXT 22---- 2 2 ▼ FINISHING 140

Low Sill Hidden In The Floor

I. IO years guarantee powder coating 2. Temper , Energy , SGP glass optional 3. Flush lockable hardware 4. Backed by the AB&W warranty I year moving parts , 2 years non moving parts