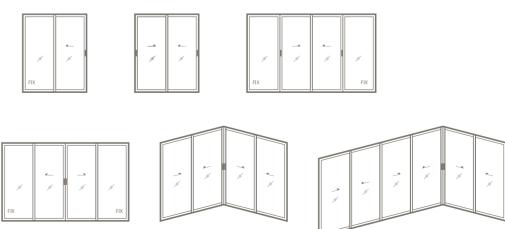

# 



ABANDW INNOVATION CO.,LTD.
OFFICE MS SIAM TOWER
1023 ห้อง 242/243 ชั่น 24 ถวงแหวนอุตสาหกรรม
แขวงช่องนนทรี เขตยานนาวา กกม. 10120

098 246 7545
02 164 1564-5
info@abnwi.com









# "A VIEW NOT A WINDOW"

ด้วยการออกแบบ ที่เน้นขนาดบานที่กว้ามและสูมพิเศษ ช่วยสร้ามสรรค์ มานสถาปัตยกรรมด้วยดีไซน์ minimalist

Minimalist design with special design for higher and wider frame

# EXPLORE OUR PRODUCT

| Max Panel Height    | 3,000 | mm     |
|---------------------|-------|--------|
| Max Panel Width     | 2,000 | mm     |
| Max Load            | 250   | Kg/Pan |
| Thickness Glass Max | 6-20  | mm     |
|                     |       |        |

Win Resistance . 🔶 1,600 Pa

9

Water Tightness 240 Pa

# CONFIGURATIONS



# CONTENT

| EXPLORE OUR PRODUCT                  | 02    |
|--------------------------------------|-------|
| LITE SLIDING DOORS<br>(for exterior) | 03    |
| LITE SLIDING DOORS<br>(for interior) | 04    |
| LITE SLIDING DOORS<br>(4 panel)      | 05-06 |
| LITE CORNER SLIDING DOORS            | 07-08 |
| LITE SLIDING DOORS + FIX             | 09-10 |
| IDENTITY DETAIL OF PRODUCT           | 11-12 |
| INVISIBLE SASH DETAIL                | 13    |



nel

 $\approx$ 

Air Tightness 300 Pa

















EXT

SECTION B-B

SECTION A-A







# LITE SLIDING DOOR

IN



(





SECTION B-B



# LITE SLIDING DOOR (4 Panel)







### EXPAND YOUR VIEW WITH "PANORAMA LITE"

06



# LITE SLIDING DOOR + FIX







- Water proof adapter
- Slim design

Max Width 2,000 mm

Hidden Handrails Detail