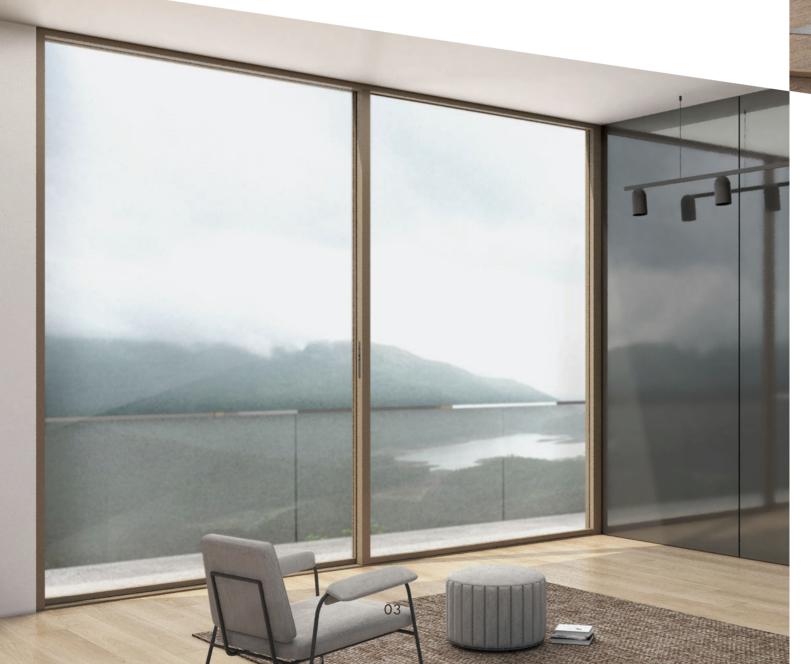

------|--------|
| Max Panel Width     | 2,000 | mm     |
| Max Load            | 250   | Kg/Pan |
| Thickness Glass Max | 6-20  | mm     |
|                     |       |        |

Win Resistance . 🔶 1,600 Pa

9

Water Tightness 240 Pa

# CONFIGURATIONS



# CONTENT

| EXPLORE OUR PRODUCT                  | 02    |
|--------------------------------------|-------|
| LITE SLIDING DOORS<br>(for exterior) | 03    |
| LITE SLIDING DOORS<br>(for interior) | 04    |
| LITE SLIDING DOORS<br>(4 panel)      | 05-06 |
| LITE CORNER SLIDING DOORS            | 07-08 |
| LITE SLIDING DOORS + FIX             | 09-10 |
| IDENTITY DETAIL OF PRODUCT           | 11-12 |
| INVISIBLE SASH DETAIL                | 13    |



nel

 $\approx$ 

Air Tightness 300 Pa

















EXT

SECTION B-B

SECTION A-A







# LITE SLIDING DOOR

IN



(





SECTION B-B



# LITE SLIDING DOOR (4 Panel)







### EXPAND YOUR VIEW WITH "PANORAMA LITE"

06



# LITE SLIDING DOOR + FIX







- Water proof adapter
- Slim design

Max Width 2,000 mm

Hidden Handrails Detail





SECTION C-C

...

Max Height 3,000 mm

Invisible Sash Hidden in . . . . . . . . . . . . . . . . . Aluminium Frame

Slim 30 mm



# DRAIN SYSTEM DETAIL

Our superior engineering sill prevent weather intrusion. The sliding rail can be intergrated in the floor.

" A seamless transition from indoor to outdoor "

Optional low sill is available. It's designed to lie flush against surrounding floor.

**Exterior Sill Prevents** 

# IN EXT 22---- 2 2 ▼ FINISHING 140







Low Sill Hidden In The Floor



I. IO years guarantee powder coating 2.