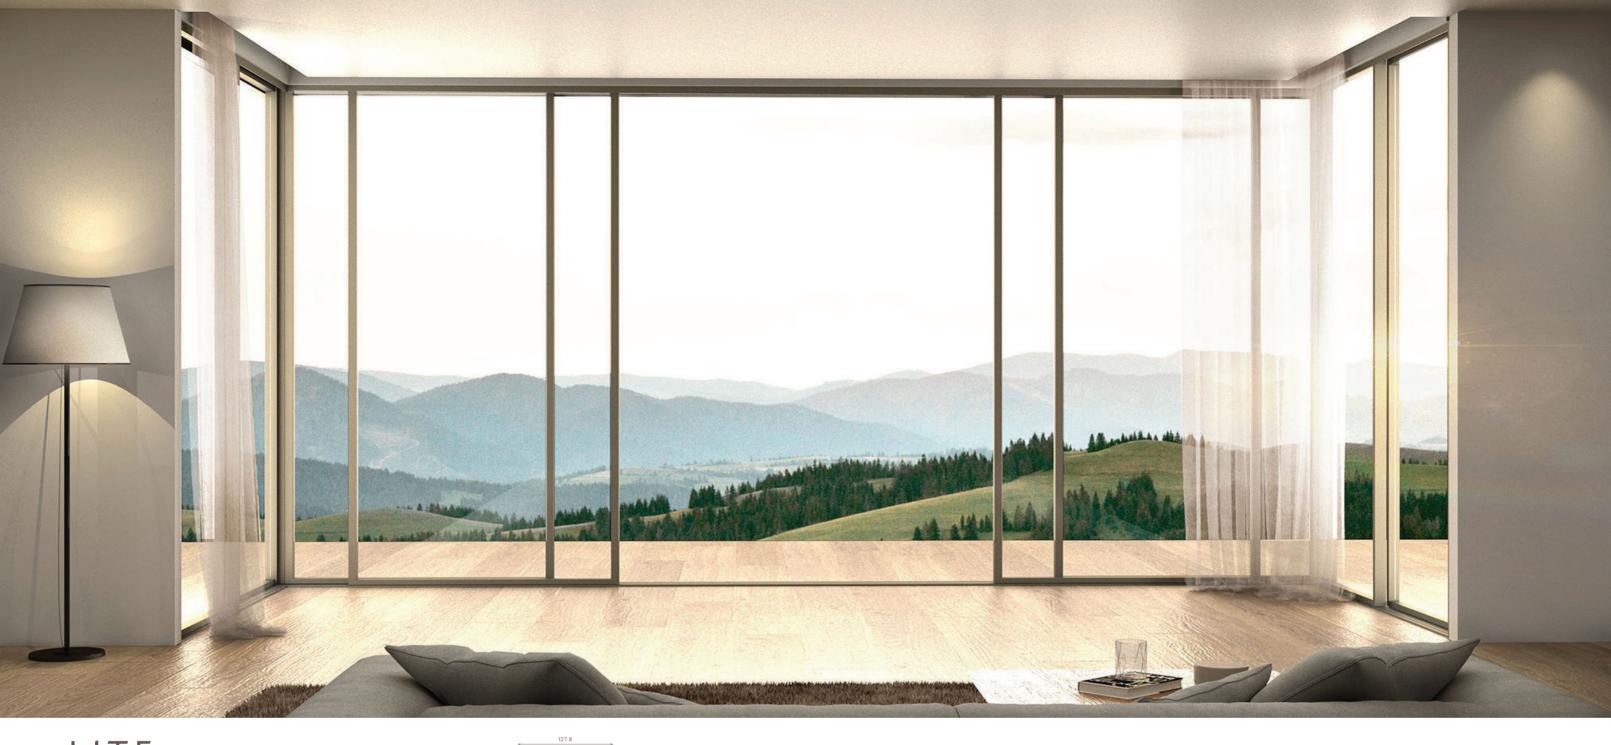

# "A VIEW NOT A WINDOW"

ด้วยการออกแบบ ที่เน้นขนาดบานที่กว้ามและสูมพิเศษ ช่วยสร้ามสรรค์ มานสถาปัตยกรรมด้วยดีไซน์ minimalist

Minimalist design with special design for higher and wider frame

## "PANORAMA LITE"

When MINIMALIST meets WINDOW

The design concept is inspired by architects & home owners who want uninterrupted view & lights into their homes. As for style , Panorama Lite will give you a "MINIMAL" character. Giving your home a unique elegance.