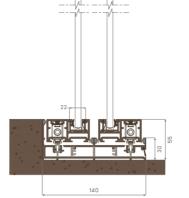

# IN EXT 22---- 2 2 ▼ FINISHING 140

Low Sill Hidden In The Floor

I. IO years guarantee powder coating 2. Temper , Energy , SGP glass optional 3. Flush lockable hardware 4. Backed by the AB&W warranty I year moving parts , 2 years non moving parts