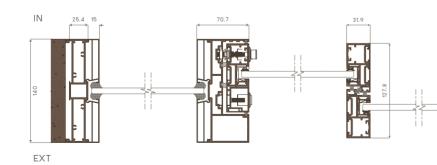

# IN EXT 22---- 2 2 ▼ FINISHING 140

Low Sill Hidden In The Floor

I. IO years guarantee powder coating 2. Temper , Energy , SGP glass optional 3. Flush lockable hardware 4. Backed by the AB&W warranty I year moving parts , 2 years non moving parts

# HIDDEN FRAME